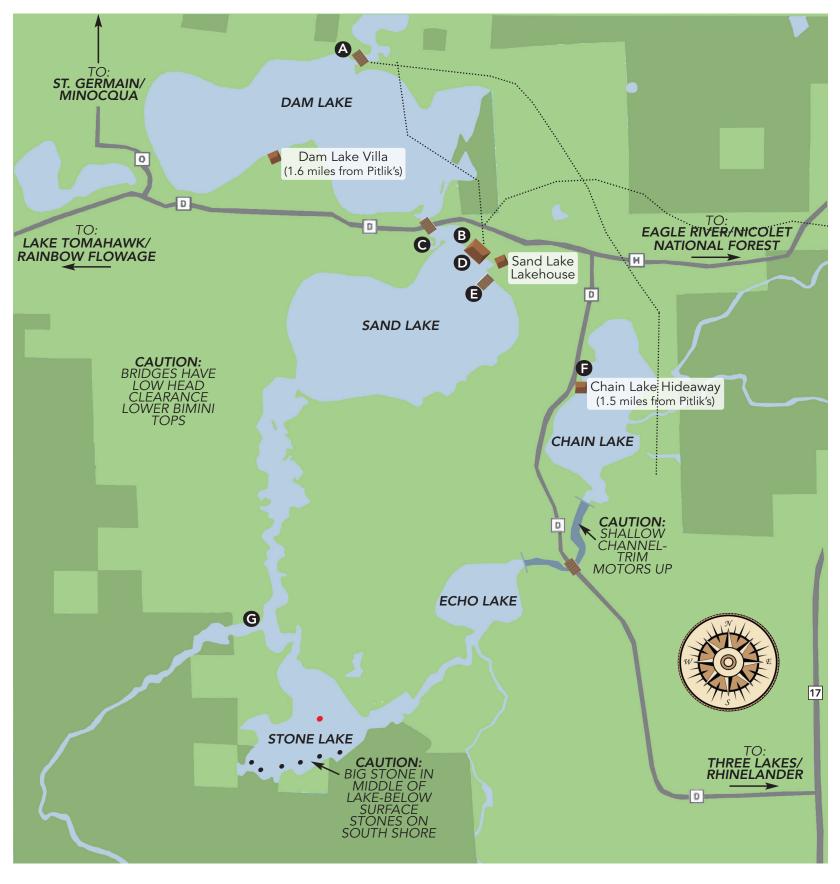

## SAND LAKE

Town of Sugar Camp Oneida Cty., WI (547 acres)

TO: STONE LAKE (178 acres)

TO: **ECHO LAKE** (93 acres)

TO: CHAIN LAKE (201 acres)

## SUGAR CAMP CHAIN OF LAKES

PLEASE RESPECT YOUR NEIGHBORS AND OTHER WATERCRAFT AND STAY ON MARKED TRAILS

- A Chain of Lakes Dam/Canoe Portage
- **B** Gas Dock
- C Public Boat Landing
- D Pitlik's Sand Beach Resort
- E Sugar Camp Pontoon Boat Rentals
- Public Boat Landing
- **G** Eagles Nest Viewpoint

..... Snowmobile Trails

Dam Lake Villa: 5148 Cooper Ln.

Sand Lake Lakehouse: 4827 Sand Beach Dr.

Chain Lake Hideaway: 7942 County Rd. D