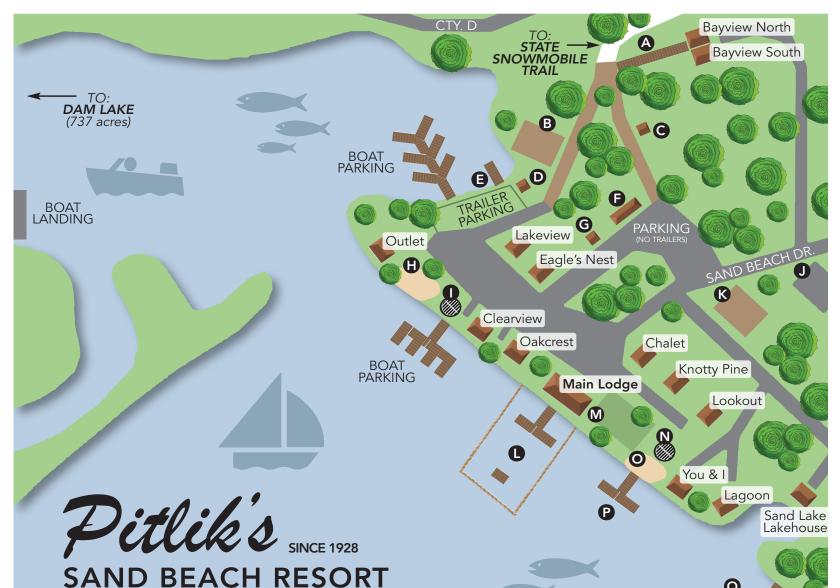

4833 SAND BEACH DR., EAGLE RIVER, WI 54521

A Wipperfurth Walk

Playground Area

- **C** Firewood Shed
- C Thewood Shed
- **D** Fish House
- **E** Gas Dock

В

- F Trash Receptacles
- **G** Wash House
- H Swim & Sand Play Area
- I North Fire Pit
- J Tennis/Basketball Court
- K Volleyball Court
- L Swim/Raft Area No Boats
- M Outdoor Wedding/Banquet Area
- N Nick Czech Memory-Maker Terrace
- O Swim & Sand Play Area
- P Water Sports Area
- **Q** Pontoon Boat Rentals

## SAND LAKE

Town of Sugar Camp Oneida Cty., WI (547 acres)

TO: STONE LAKE (178 acres)

TO: **ECHO LAKE** (93 acres)

TO: CHAIN LAKE (201 acres)

## SUGAR CAMP CHAIN OF LAKES

PLEASE RESPECT YOUR NEIGHBORS AND OTHER WATERCRAFT AND STAY ON MARKED TRAILS

- A Chain of Lakes Dam/Canoe Portage
- **B** Gas Dock
- C Public Boat Landing
- D Pitlik's Sand Beach Resort
- E Sugar Camp Pontoon Boat Rentals
- Public Boat Landing
- **G** Eagles Nest Viewpoint